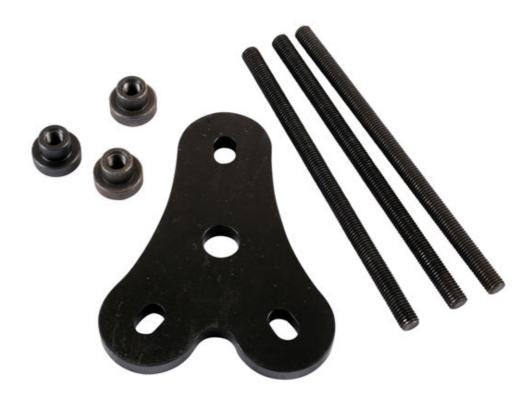

## Front Wheel Bearing/Disc Adaptor - for Ford Transit

Front wheel bearing /disc assembly removal adaptor kit for Ford Transit (from 2013).

## **Additional Information**

- Applications: RWD Ford Transit front wheel bearings: late models (from 2013).
- Allows the safe removal of the front wheel bearing and disc assembly from the later RWD Ford Transit model (from 2013) where there is no centre hole through the bearing and therefore a standard force screw arrangement cannot be used.
- · Also allows the separation of the disc from the bearing.
- Made in Sheffield.
- Designed to be used in conjunction with Laser 7109; replacement threaded bar available please see Laser Part No. 1727.